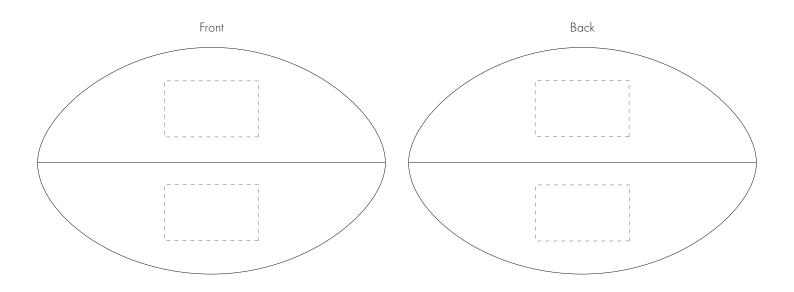

## ARTWORK SCALE 100% Max print area: 25mm x 15mm

Product Image for visualisation - colours may vary

## The dashed line is to demonstrate print area and will not appear on your printed item